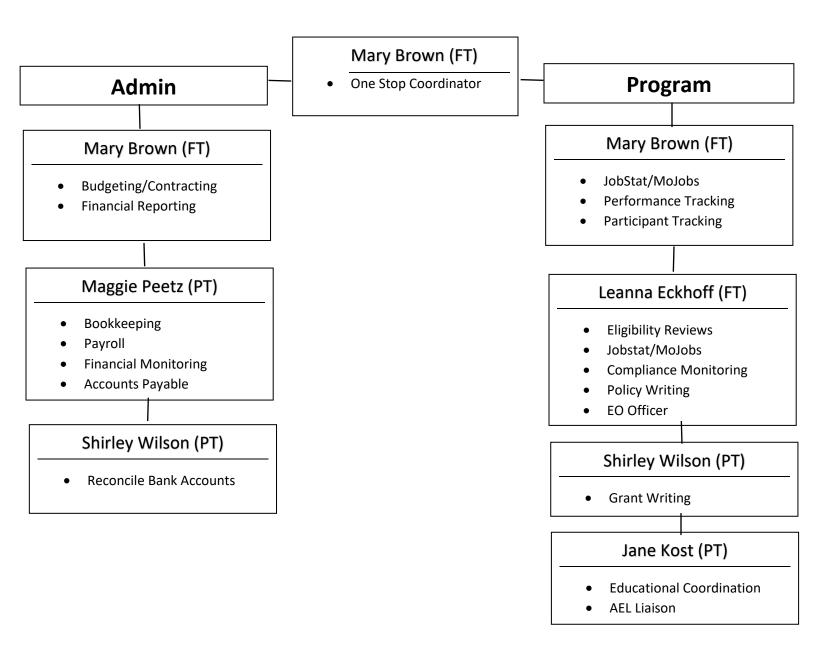

## **Background**

The Office of Job Training Programs has 2 departments, an Administrative/Fiscal department, and a Program department. Some staff allocate time between both departments while other staff are dedicated to one department only. (See organization chart on next page)

# Jefferson/Franklin Consortium Cost Allocation Plan Organization Chart